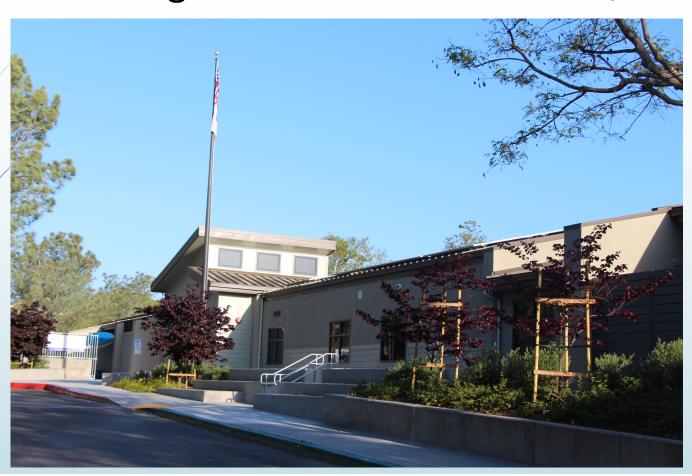

#### **Skyline School**

#### RENOVATION, MODERNIZATION AND REPAIR OF EXISTING SCHOOLS AND FACILITIES

- Redesign and reconstruct the campus including learning areas (e.g. classrooms, Media Center, STREAM Lab, performance/multi-purpose room and office spaces)
- Redesign and reconstruct fields, landscaping, parking and drop off/pick-up
- Make necessary site improvements including grading, infrastructure, roads and roadway access
- Construct school facilities including buildings necessary for non-instructional purposes
- Security/Safety Security Systems, Access Control, and Surveillance Systems, Exterior Lighting, and Fencing
- Shade Structures
- Play Structures
- Playgrounds
- · Heating and Air Conditioning
- Interior Lighting and Lighting Controls
- Landscape, Drought Tolerant Materials, Irrigation Controls, and Recycled Water (where and as available)
- Child Nutrition Service Kitchens and Student Dining Areas