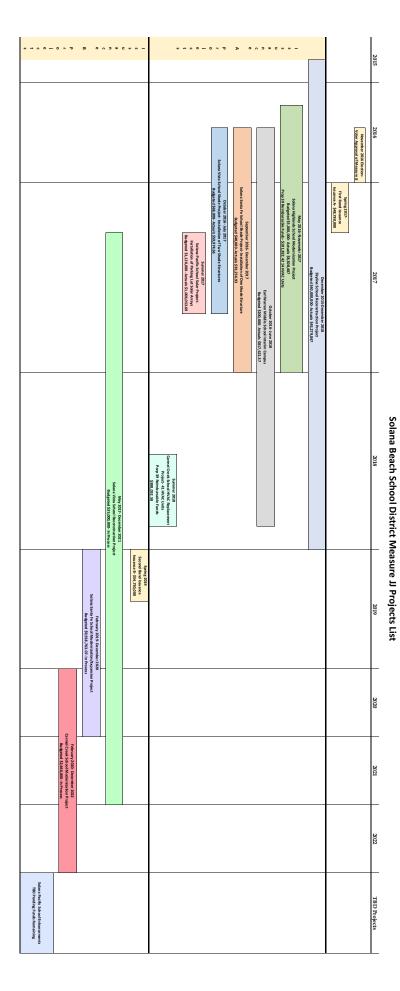

#### **Measure JJ Bond Projects**

The following table summarizes the bond projects by campus. Measure JJ bond funds are being used to implement the Districts Long-Range Facilities Master Plan Goals. The projects listed in the bond measure are comprehensive however, it is possible that not all projects will be undertaken. In 2018 The district, in collaboration with San Dieguito Union High School District, won the 2018 Regional golden Watchdog Award from the San Diego County Taxpayers Association for collaboration on interim housing at Earl Warren during the construction of Skyline School.

|                               | Planned           | Expended         | Expended          |                        |       |
|-------------------------------|-------------------|------------------|-------------------|------------------------|-------|
| School                        | Expenses          | Through 6/30/17  | Through 2/28/2018 | % Completion 2/28/2018 | Notes |
| Skyline                       | 45,000,000        | 3%               | 37%               | 50%                    |       |
| Solana Vista                  | 36,000,000        | 2%               | 100%              | 100%                   |       |
| Shade Structure               | Included Above    | 50%              | 100%              | 100%                   |       |
| Solana Highlands              | 8,300,000         | 9%               | 90%               | 99%                    |       |
| Solana Santa Fe               | 10,000,000        |                  |                   | 0%                     |       |
| Shade Structure               | Included Above    | 66%              | 100%              | 100%                   |       |
| Carmel Creek                  | 2,666,000         | 0%               | 0%                | 0%                     |       |
| Solana Pacific                | 1,100,000         | 13%              | 100%              | 100%                   |       |
| Earl Warren<br>Interim Campus | 270,000           | 3%               | 100%              | 100%                   |       |
| TOTAL                         | 103,336,000       |                  |                   |                        |       |
| Non Measure JJ (P             | art of Long Range | Facilities Maste | r Plan)           |                        |       |
|                               | Planned           | Expended         | Expended          |                        |       |
| School                        | Expenses          | Thru 6/30/17     | Thru 2/28/2018    | % Completion           | Notes |
| Solana Ranch (4)              | \$1,000,000       | 0%               | 0%                | 0%                     |       |
| School #8                     | Not Budgeted      | 0%               | 0%                | 0%                     |       |

#### A TIMELINE OF PLANNED PROJECTS

| School           | Projects               | Completed       | <b>Expected Date for Occupancy</b> |
|------------------|------------------------|-----------------|------------------------------------|
| Skyline          | New School             |                 | August 2018                        |
|                  | Reconstruction         |                 |                                    |
|                  | Bldgs 1&5              |                 |                                    |
|                  | New School             |                 | Oct/Nov 2018                       |
|                  | Reconstruction         |                 |                                    |
|                  | Bldgs 2-4              |                 |                                    |
|                  | Field                  |                 | Winter 2018-19                     |
| Solana Vista     | New School             |                 | Jun 2019 – Aug 2020                |
|                  | Reconstruction         |                 |                                    |
|                  | Shade Structure        | Х               | April 2017                         |
| Solana           | Modernization          | X               | Aug 2017                           |
| Highlands        |                        |                 |                                    |
|                  | Kitchen                | Х               | Nov 2017                           |
|                  | Remodel                |                 |                                    |
|                  | HVAC                   | X               | Aug 2017                           |
| Solana Santa Fe  | Classroom              |                 | TBD Post 2018                      |
|                  | Addition               |                 |                                    |
|                  | <b>Shade Structure</b> | X               | Jan 2018                           |
| Carmel Creek     | Modernization          |                 | TBD Post 2020                      |
| Solana Pacific   | Solar Canopy           | Х               | Jan 2018                           |
| Earl Warren      | Interim Housing        | X               | Aug 2017                           |
|                  |                        |                 |                                    |
| Non Measure JJ F | Projects (Part of Lon  | g Range Facilit | ies Master Plan)                   |
| School           | Projects               | Completed       | Date for Occupancy                 |
| Solana Ranch     | CFD 1999-1 and         |                 | 4 new classrooms - Aug 2018        |
|                  | 2004-1                 |                 |                                    |
|                  |                        |                 |                                    |
| School #8        | CFD 1999-1 and         |                 | TBD                                |
|                  | 2004-1                 |                 |                                    |