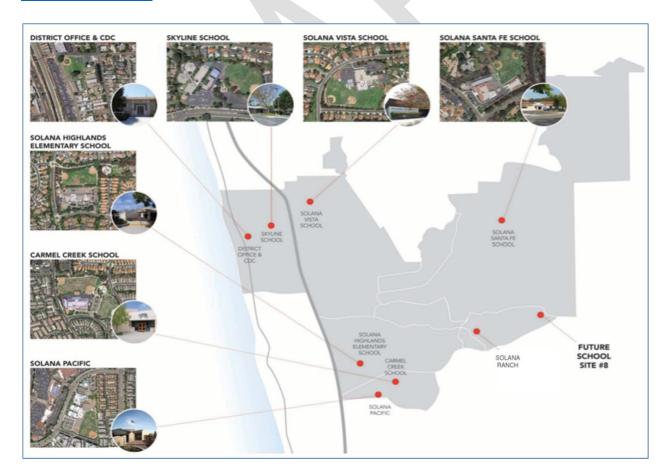

#### **Measure JJ Bond Projects**

The following table summarizes the bond projects by campus. Measure JJ bond funds are being used to implement the Districts Long-Range Facilities Master Plan Goals. The projects listed in the bond measure are comprehensive however, it is possible that not all projects will be undertaken. In 2018 The district, in collaboration with San Dieguito Union High School District, won the 2018 Regional golden Watchdog Award from the San Diego County Taxpayers Association for collaboration on interim housing at Earl Warren during the construction of Skyline School.

|                               | Planned           | Expended         | Expended          |                        |       |
|-------------------------------|-------------------|------------------|-------------------|------------------------|-------|
| School                        | Expenses          | Through 6/30/17  | Through 2/28/2018 | % Completion 2/28/2018 | Notes |
| Skyline                       | 45,000,000        | 3%               | 37%               | 50%                    |       |
| Solana Vista                  | 36,000,000        | 2%               | 100%              | 100%                   |       |
| Shade Structure               | Included Above    | 50%              | 100%              | 100%                   |       |
| Solana Highlands              | 8,300,000         | 9%               | 90%               | 99%                    |       |
| Solana Santa Fe               | 10,000,000        |                  |                   | 0%                     |       |
| Shade Structure               | Included Above    | 66%              | 100%              | 100%                   |       |
| Carmel Creek                  | 2,666,000         | 0%               | 0%                | 0%                     |       |
| Solana Pacific                | 1,100,000         | 13%              | 100%              | 100%                   |       |
| Earl Warren<br>Interim Campus | 270,000           | 3%               | 100%              | 100%                   |       |
| TOTAL                         | 103,336,000       |                  |                   |                        |       |
| Non Measure JJ (P             | art of Long Range | Facilities Maste | r Plan)           |                        |       |
|                               | Planned           | Expended         | Expended          |                        |       |
| School                        | Expenses          | Thru 6/30/17     | Thru 2/28/2018    | % Completion           | Notes |
| Solana Ranch (4)              | \$1,000,000       | 0%               | 0%                | 0%                     |       |
| School #8                     | Not Budgeted      | 0%               | 0%                | 0%                     |       |